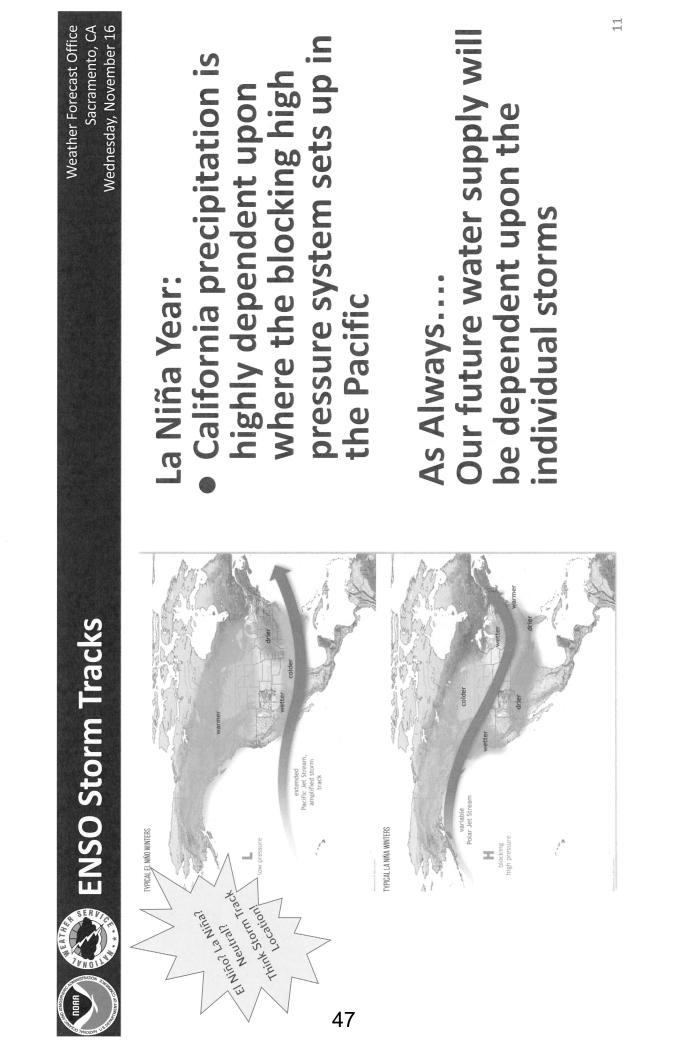

ore information on the Drought Monitor, go to https://droughtmonitor.uni.edu/About.aspx

D4 Exceptional Drought

D1 Moderate Drought

**USDA** 



droughtmonitor.unl.edu







<u>Author:</u> Brian Fuchs National Drought Mitigation Center





# According to the Climate Prediction Center ...

 $_{
m A}$  There is a 76% chance of La Niña during the Northern Hemisphere winter  $^{
m A}$  (December-February) 2022-23, with a transition to ENSO-neutral favored in February-April 2023 (57% chance).

11/10/2022

# Historical Weak La Nina Years vs WY Precipitation

Sacramento, CA Wednesday, November <u>16</u>

Weather Forecast Office

### Weak La Niña Conditions

Past La Niña events have historically favored near normal or dry winter months, but past conditions do not guarantee a future outcome









Unshaded areas = Equal Chances, No Strong Indicators





Unshaded areas = Equal Chances, No Strong Indicators

70-80% %06-08 90-100%

%08-02 80-90%

90-1009

| Mational Vearther Service         Neather Foresat Office<br>Sacramento<br>Fragay, Oct 27, 2021           Significant Sainoal Oceanic and Atmospheric Administration         Neather Foresat Office<br>Sacramento<br>Fragay, Oct 27, 2021           Significant Rain and Snow this Weekend into Early Next Week         Neather Foresation           Kerbon         Significant Signif                                                                                                                                |
|---------------------------------------------------------------------------------------------------------------------------------