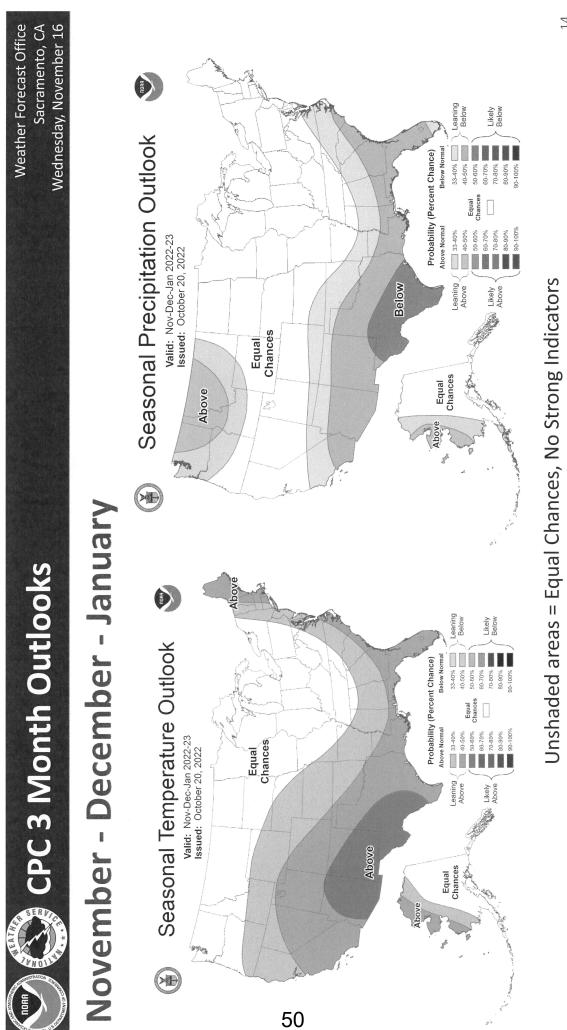

tmonitor.uni.edu/About.aspx

D4 Exceptional Drought

D1 Moderate Drought

**USDA** 



droughtmonitor.unl.edu







<u>Author:</u> Brian Fuchs National Drought Mitigation Center





# According to the Climate Prediction Center ...

 $_{
m A}$  There is a 76% chance of La Niña during the Northern Hemisphere winter  $^{
m A}$  (December-February) 2022-23, with a transition to ENSO-neutral favored in February-April 2023 (57% chance).

11/10/2022

# Historical Weak La Nina Years vs WY Precipitation

Sacramento, CA Wednesday, November <u>16</u>

Weather Forecast Office

### Weak La Niña Conditions

Past La Niña events have historically favored near normal or dry winter months, but past conditions do not guarantee a future outcome









Unshaded areas = Equal Chances, No Strong Indicators





Unshaded areas = Equal Chances, No Strong Indicators

70-80% %06-08 90-100%

%08-02 80-90%

90-1009

| Mational Vearther Service         Neather Foresat Office<br>Sacramento<br>Fragay, Oct 27, 2021           Significant Sainoal Oceanic and Atmospheric Administration         Neather Foresat Office<br>Sacramento<br>Fragay, Oct 27, 2021           Significant Rain and Snow this Weekend into Early Next Week         Neather Foresation           Kerbon         Significant Signif                                                                                                                                |
|---------------------------------------------------------------------------------------------------------------------------------------------------------------------------------------------