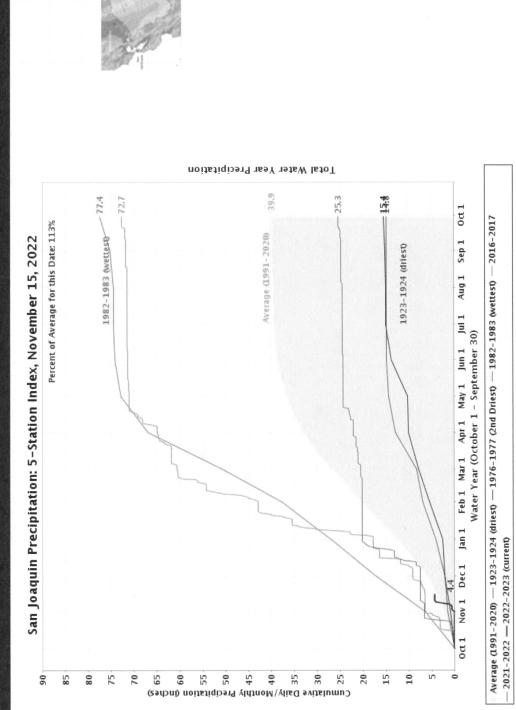

South                                   | 1791                |               | GPM |
| Extraction Well # 1                     | <u>3140</u>         |               | GPM |
| Total Well Water Extraction             | <u>5140</u><br>6872 |               | GPM |
|                                         |                     |               |     |
| Total Ground Water Production           | 9.9                 |               | MGD |

Note: All flow data reported here is preliminary and subject to revision.

### THIS PAGE INTENTIONALLY LEFT BLANK



Agenda Item: F-3a Date: 11/22/22



San Joaquin County 60-90% of normal



 $\sim$ 

350%+

150%

110%

\$06

70%

50%

### Water Year 2021-2022



Yosemite Headquarters

**Calaveras Big Trees** 

Hetch Hetchy

Huntington Lake

North Fork RS



 $\sim$ 





Water Year







Ŀ

Stockton Airport Precipitation

Weather Forecast Office Sacramento, CA Wednesday, November 16

# Monthly Total Precipitation for STOCKTON AP, CA

Click column heading to sort ascending, click again to sort descending.

| Year                | Oct          | Nov                    | Dec          | Jan          | Feb          | Mar          | Apr          | May          | Jun          | Jul          | Aug          | Sep          | Season        |
|---------------------|--------------|------------------------|--------------|--------------|--------------|--------------|--------------|--------------|--------------|--------------|--------------|--------------|---------------|
| 2016-2017 2.39 1.66 | 2.39         | 1.66                   | 2.11         | 6.33