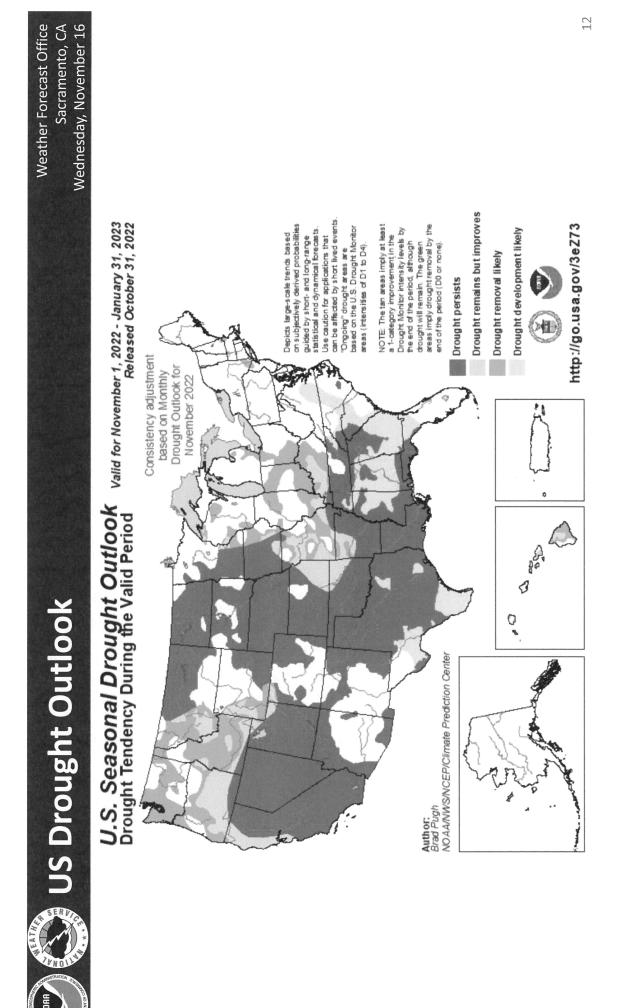

e information on the Drought Monitor, go to https://droughtmonitor.uni.edu/About.aspx

D4 Exceptional Drought

D1 Moderate Drought

**USDA** 



droughtmonitor.unl.edu







<u>Author:</u> Brian Fuchs National Drought Mitigation Center





# According to the Climate Prediction Center ...

 $_{
m A}$  There is a 76% chance of La Niña during the Northern Hemisphere winter  $^{
m A}$  (December-February) 2022-23, with a transition to ENSO-neutral favored in February-April 2023 (57% chance).

11/10/2022

# Historical Weak La Nina Years vs WY Precipitation

Sacramento, CA Wednesday, November <u>16</u>

Weather Forecast Office

### Weak La Niña Conditions

Past La Niña events have historically favored near normal or dry winter months, but past conditions do not guarantee a future outcome









Unshaded areas = Equal Chances, No Strong Indicators





Unshaded areas = Equal Chances, No Strong Indicators

70-80% %06-08 90-100%

%08-02 80-90%

90-1009

| Mational Vearther Service         Neather Foresat Office<br>Sacramento<br>Fragay, Oct 27, 2021           Significant Sainoal Oceanic and Atmospheric Administration         Neather Foresat Office<br>Sacramento<br>Fragay, Oct 27, 2021           Significant Rain and Snow this Weekend into Early Next Week         Neather Foresation           Kerbon         Significant Signif                                                                                                                                |
|-----------------------------------------------------------------------------------------------------------------------------------