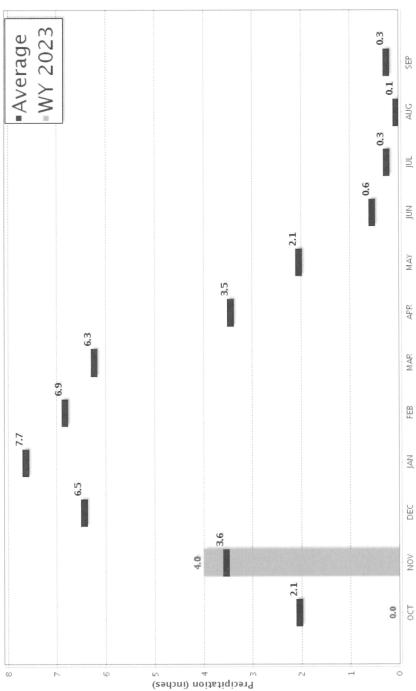

### F. REPORT OF GENERAL MANAGER

1. Water Supply Report as of 11/14/22

Manager Hopkins provided a handout of the Water Supply Report for information only that included storage, release, and production data collected from various sources as of midnight last night.

There is 50,457 AF in storage at New Hogan Reservoir. Current releases are set at 41 cfs. Current release at Goodwin Dam to Stanislaus River are set at 202 cfs and release to all water users are set at 0 cfs. There are 0 irrigators on New Hogan, 0 irrigators on New Melones, and 0 irrigators out of District. The water treatment plant is currently processing 26 mgd. The City of Stockton is currently processing 11 mgd. Manager Hopkins reported the District wells total water extraction is 6,872 gpm (~9.9 mgd).