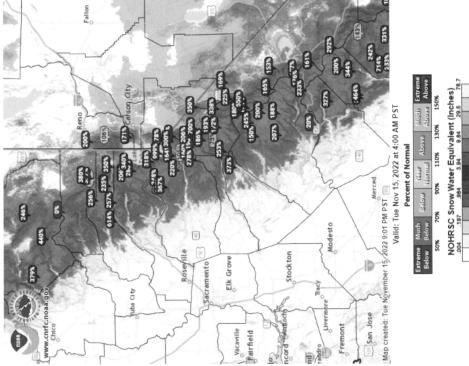

| 1791                |               | GPM |
| Extraction Well # 1                     | <u>3140</u>         |               | GPM |
| Total Well Water Extraction             | <u>5140</u><br>6872 |               | GPM |
|                                         |                     |               |     |
| Total Ground Water Production           | 9.9                 |               | MGD |

Note: All flow data reported here is preliminary and subject to revision.

### THIS PAGE INTENTIONALLY LEFT BLANK



Agenda Item: F-3a Date: 11/22/22



San Joaquin County 60-90% of normal



 $\sim$ 

350%+

150%

110%

\$06

70%

50%

### Water Year 2021-2022



Yosemite Headquarters

**Calaveras Big Trees** 

Hetch Hetchy

Huntington Lake

North Fork RS



 $\sim$ 





Water Year







Ŀ

Stockton Airport Precipitation

Weather Forecast Office Sacramento, CA Wednesday, November 16

# Monthly Total Precipitation for STOCKTON AP, CA

Click column heading to sort ascending, click again to sort descending.

| Year                | Oct          | Nov                    | Dec          | Jan          | Feb          | Mar          | Apr          | May          | Jun          | Jul          | Aug          | Sep          | Season        |
|---------------------|--------------|------------------------|--------------|--------------|--------------|--------------|--------------|--------------|--------------|--------------|--------------|--------------|---------------|
| 2016-2017 2.39 1.66 | 2.39         | 1.66                   | 2.11         | 6.33         | 5.15         | 2.18