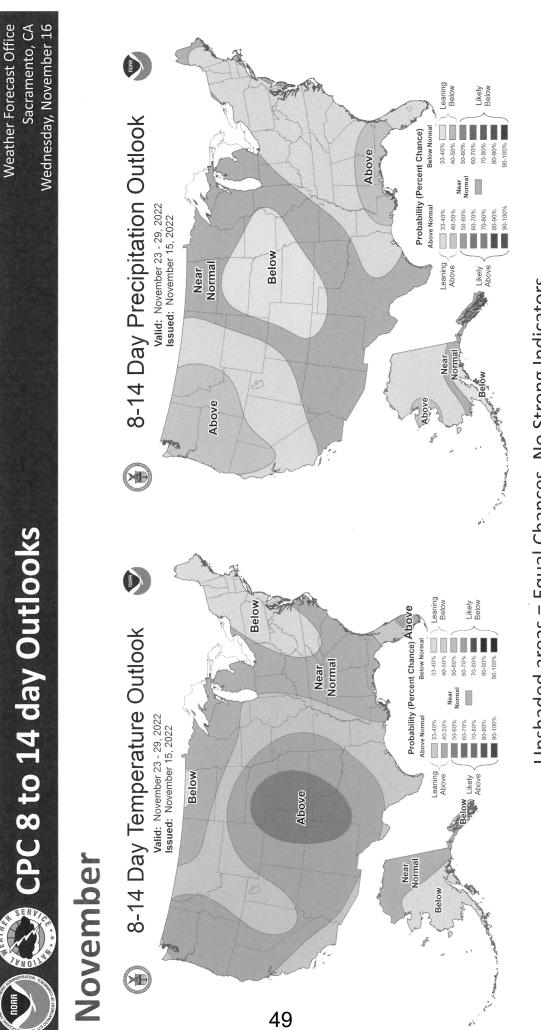

information on the Drought Monitor, go to https://droughtmonitor.uni.edu/About.aspx

D4 Exceptional Drought

D1 Moderate Drought

**USDA** 



droughtmonitor.unl.edu







<u>Author:</u> Brian Fuchs National Drought Mitigation Center





# According to the Climate Prediction Center ...

 $_{
m A}$  There is a 76% chance of La Niña during the Northern Hemisphere winter  $^{
m A}$  (December-February) 2022-23, with a transition to ENSO-neutral favored in February-April 2023 (57% chance).

11/10/2022

# Historical Weak La Nina Years vs WY Precipitation

Sacramento, CA Wednesday, November <u>16</u>

Weather Forecast Office

### Weak La Niña Conditions

Past La Niña events have historically favored near normal or dry winter months, but past conditions do not guarantee a future outcome









Unshaded areas = Equal Chances, No Strong Indicators





Unshaded areas = Equal Chances, No Strong Indicators

70-80% %06-08 90-100%

%08-02 80-90%

90-1009

| Mational Vearther Service         Neather Foresat Office<br>Sacramento<br>Fragay, Oct 27, 2021           Significant Sainoal Oceanic and Atmospheric Administration         Neather Foresat Office<br>Sacramento<br>Fragay, Oct 27, 2021           Significant Rain and Snow this Weekend into Early Next Week         Neather Foresation           Kerbon         Significant Signif                                                                                                                                |
|-------------------------------------------------------------------------------------------------------------------------------------