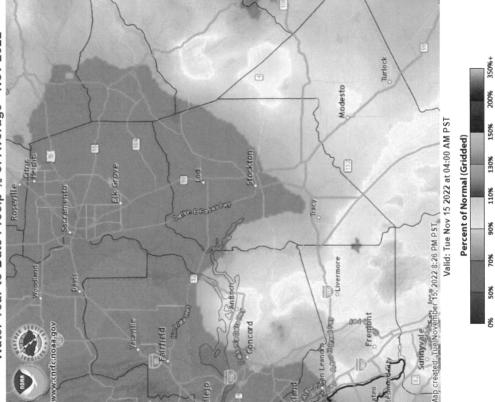

| 532                 |               | GPM |
| North                                   | 520                 |               | GPM |
| South                                   | 1791                |               | GPM |
| Extraction Well # 1                     | <u>3140</u>         |               | GPM |
| Total Well Water Extraction             | <u>5140</u><br>6872 |               | GPM |
|                                         |                     |               |     |
| Total Ground Water Production           | 9.9                 |               | MGD |

Note: All flow data reported here is preliminary and subject to revision.

### THIS PAGE INTENTIONALLY LEFT BLANK



Agenda Item: F-3a Date: 11/22/22



San Joaquin County 60-90% of normal



 $\sim$ 

350%+

150%

110%

\$06

70%

50%

### Water Year 2021-2022



Yosemite Headquarters

**Calaveras Big Trees** 

Hetch Hetchy

Huntington Lake

North Fork RS



 $\sim$ 





Water Year







Ŀ

Stockton Airport Precipitation

Weather Forecast Office Sacramento, CA Wednesday, November 16

# Monthly Total Precipitation for STOCKTON AP, CA

Click column heading to sort ascending, click again to sort descending.

| Year                | Oct          | Nov                    | Dec          | Jan          | Feb          | Mar          | Apr          | May          | Jun          | Jul          | Aug          | Sep          | Season        |
|---------------------|--------------|------------------------|--------------|--------------|--------------|--------------|--------------|------